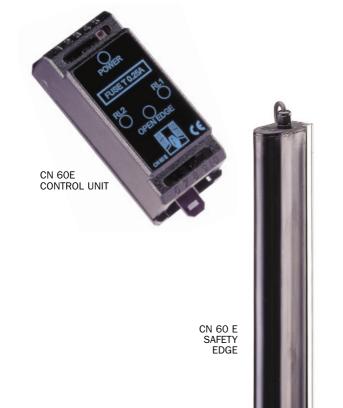

## **Specifications**

- Safety device with sensitive element in conductive rubber
- Control unit in enclosure fit for installation on DIN bar
- Conforms to European standards
- Aluminium support profile, in two pieces to simplify installation
- Rubber profile, height 60 mm
- Obstacle detection, with angles of +/- 60°
- Control of up to two series, consisting of 4 edges
- in parallel
- Selection with DIP SWITCHES of number of installed edges
- Signalling LEDs
- Protection class: IP55 (safety edges); IP 20 (control unit)
- Operating ambient temperature -20°C +55°C