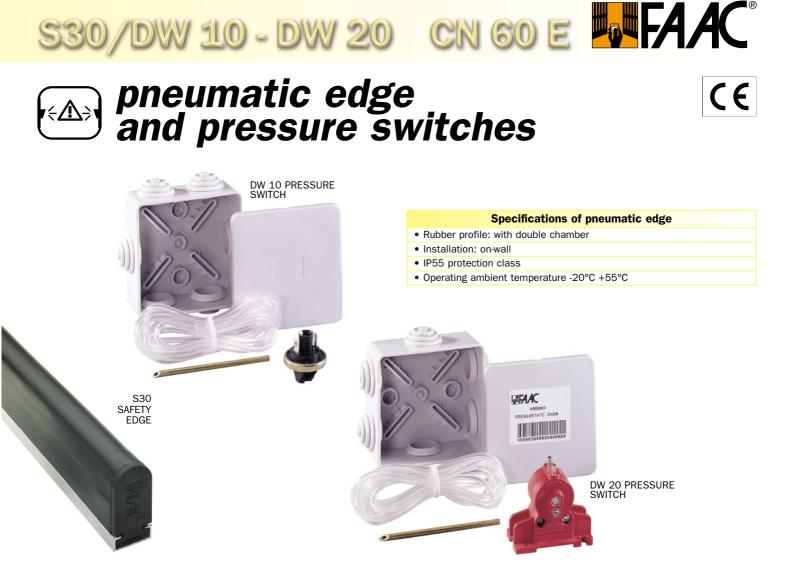

## **Specifications**

- Safety device with sensitive element in conductive rubber
- Control unit in enclosure fit for installation on DIN bar
- Conforms to European standards
- Aluminium support profile, in two pieces to simplify installation
- Rubber profile, height 60 mm
- Obstacle detection, with angles of +/- 60°
- Control of up to two series, consisting of 4 edges
- in parallel
- Selection with DIP SWITCHES of number of installed edges
- Signalling LEDs
- Protection class: IP55 (safety edges); IP 20 (control unit)
- Operating ambient temperature -20°C +55°C