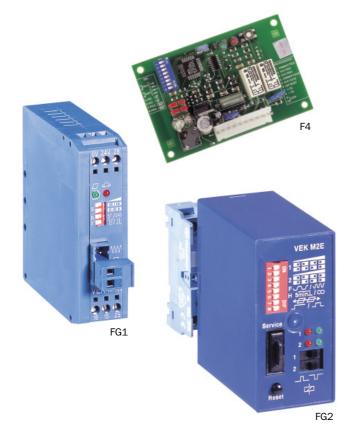

## CE

| Specifications                                                                     |  |
|------------------------------------------------------------------------------------|--|
| F4 SINGLE-CHANNEL DETECTOR                                                         |  |
| Controls one loop                                                                  |  |
| • 24 Vdc power supply                                                              |  |
| <ul> <li>Contacts max capacity 1A/230V</li> <li>Four sensitivity levels</li> </ul> |  |
| Electrical connection to connector                                                 |  |
| Presence relay (N.O./N.C.)                                                         |  |

- Pre Impulsive relay (during/end of detection)
  Self-setting at power-up
  Multi-function signalling LED

- FG1 SINGLE-CHANNEL DETECTOR FG2 TWO-CHANNEL DETECTOR

- FG1 SINGLE-CHANNEL DETECTOR FG2 TWO-CHANNE
  One loop control (FG1) or two-loop control (FG2)
  24 Vdc/24 Vac power supply
  Contacts max capacity 250 mA/24 V
  Four sensitivity levels irrespective of loop inductance
  Continuous updating of work frequency
  Presence relay (N.O./N.C.)
  Impulsive relay (at end of detection)
  Self-setting at power-up
  Loop interruption or short-circuit signalled
  Installation on DIN guide

- Installation on DIN guide
  Multi-function signalling LED
- Operating ambient temperature -20°C +55°C