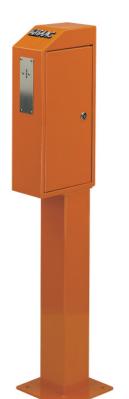

## token acceptor

## **Specifications**

- · Structure in steel sheet protected by cataphoresis treatment and polyester painted
- Token container with 1.000 pieces capacity
- Designed to accept DIN guide, detector and shutter