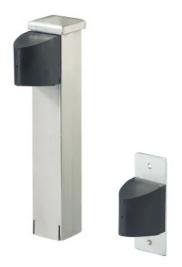

### electric locks leaf locking facility





#### **Electric locks**

- 12 Vac electric lock complete with floor-mounted coupling plate
- 12 Vdc electric lock complete with floor-mounted coupling plate (for electronic card 460 P only)
- Pillar-mounted electric lock coupling plate (single-leaf gates)
- Internal cylinder with 2 keys
- · External cylinder with 2 keys



## mechanical stops





### Mechanical stops

Ground or wall installation versions



# hydraulic oil





#### Hydraulic oil

Hydraulic oil "FAAC oil XD 220" (package of **12 1-litre bottles**) Hydraulic oil "FAAC oil XD 220" (**25-litre can**)