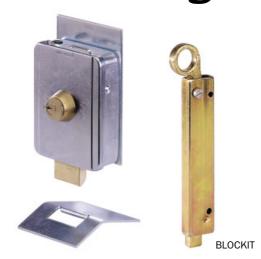

### electric locks leaf locking facility

#### **Electric locks**

- 12 Vac electric lock complete with floor-mounted coupling plate
- 12 Vdc electric lock complete with floor-mounted coupling plate (for electronic card 460 P only)
- Pillar-mounted electric lock coupling plate (single-leaf gates)
- Internal cylinder with 2 keys
- · External cylinder with 2 keys